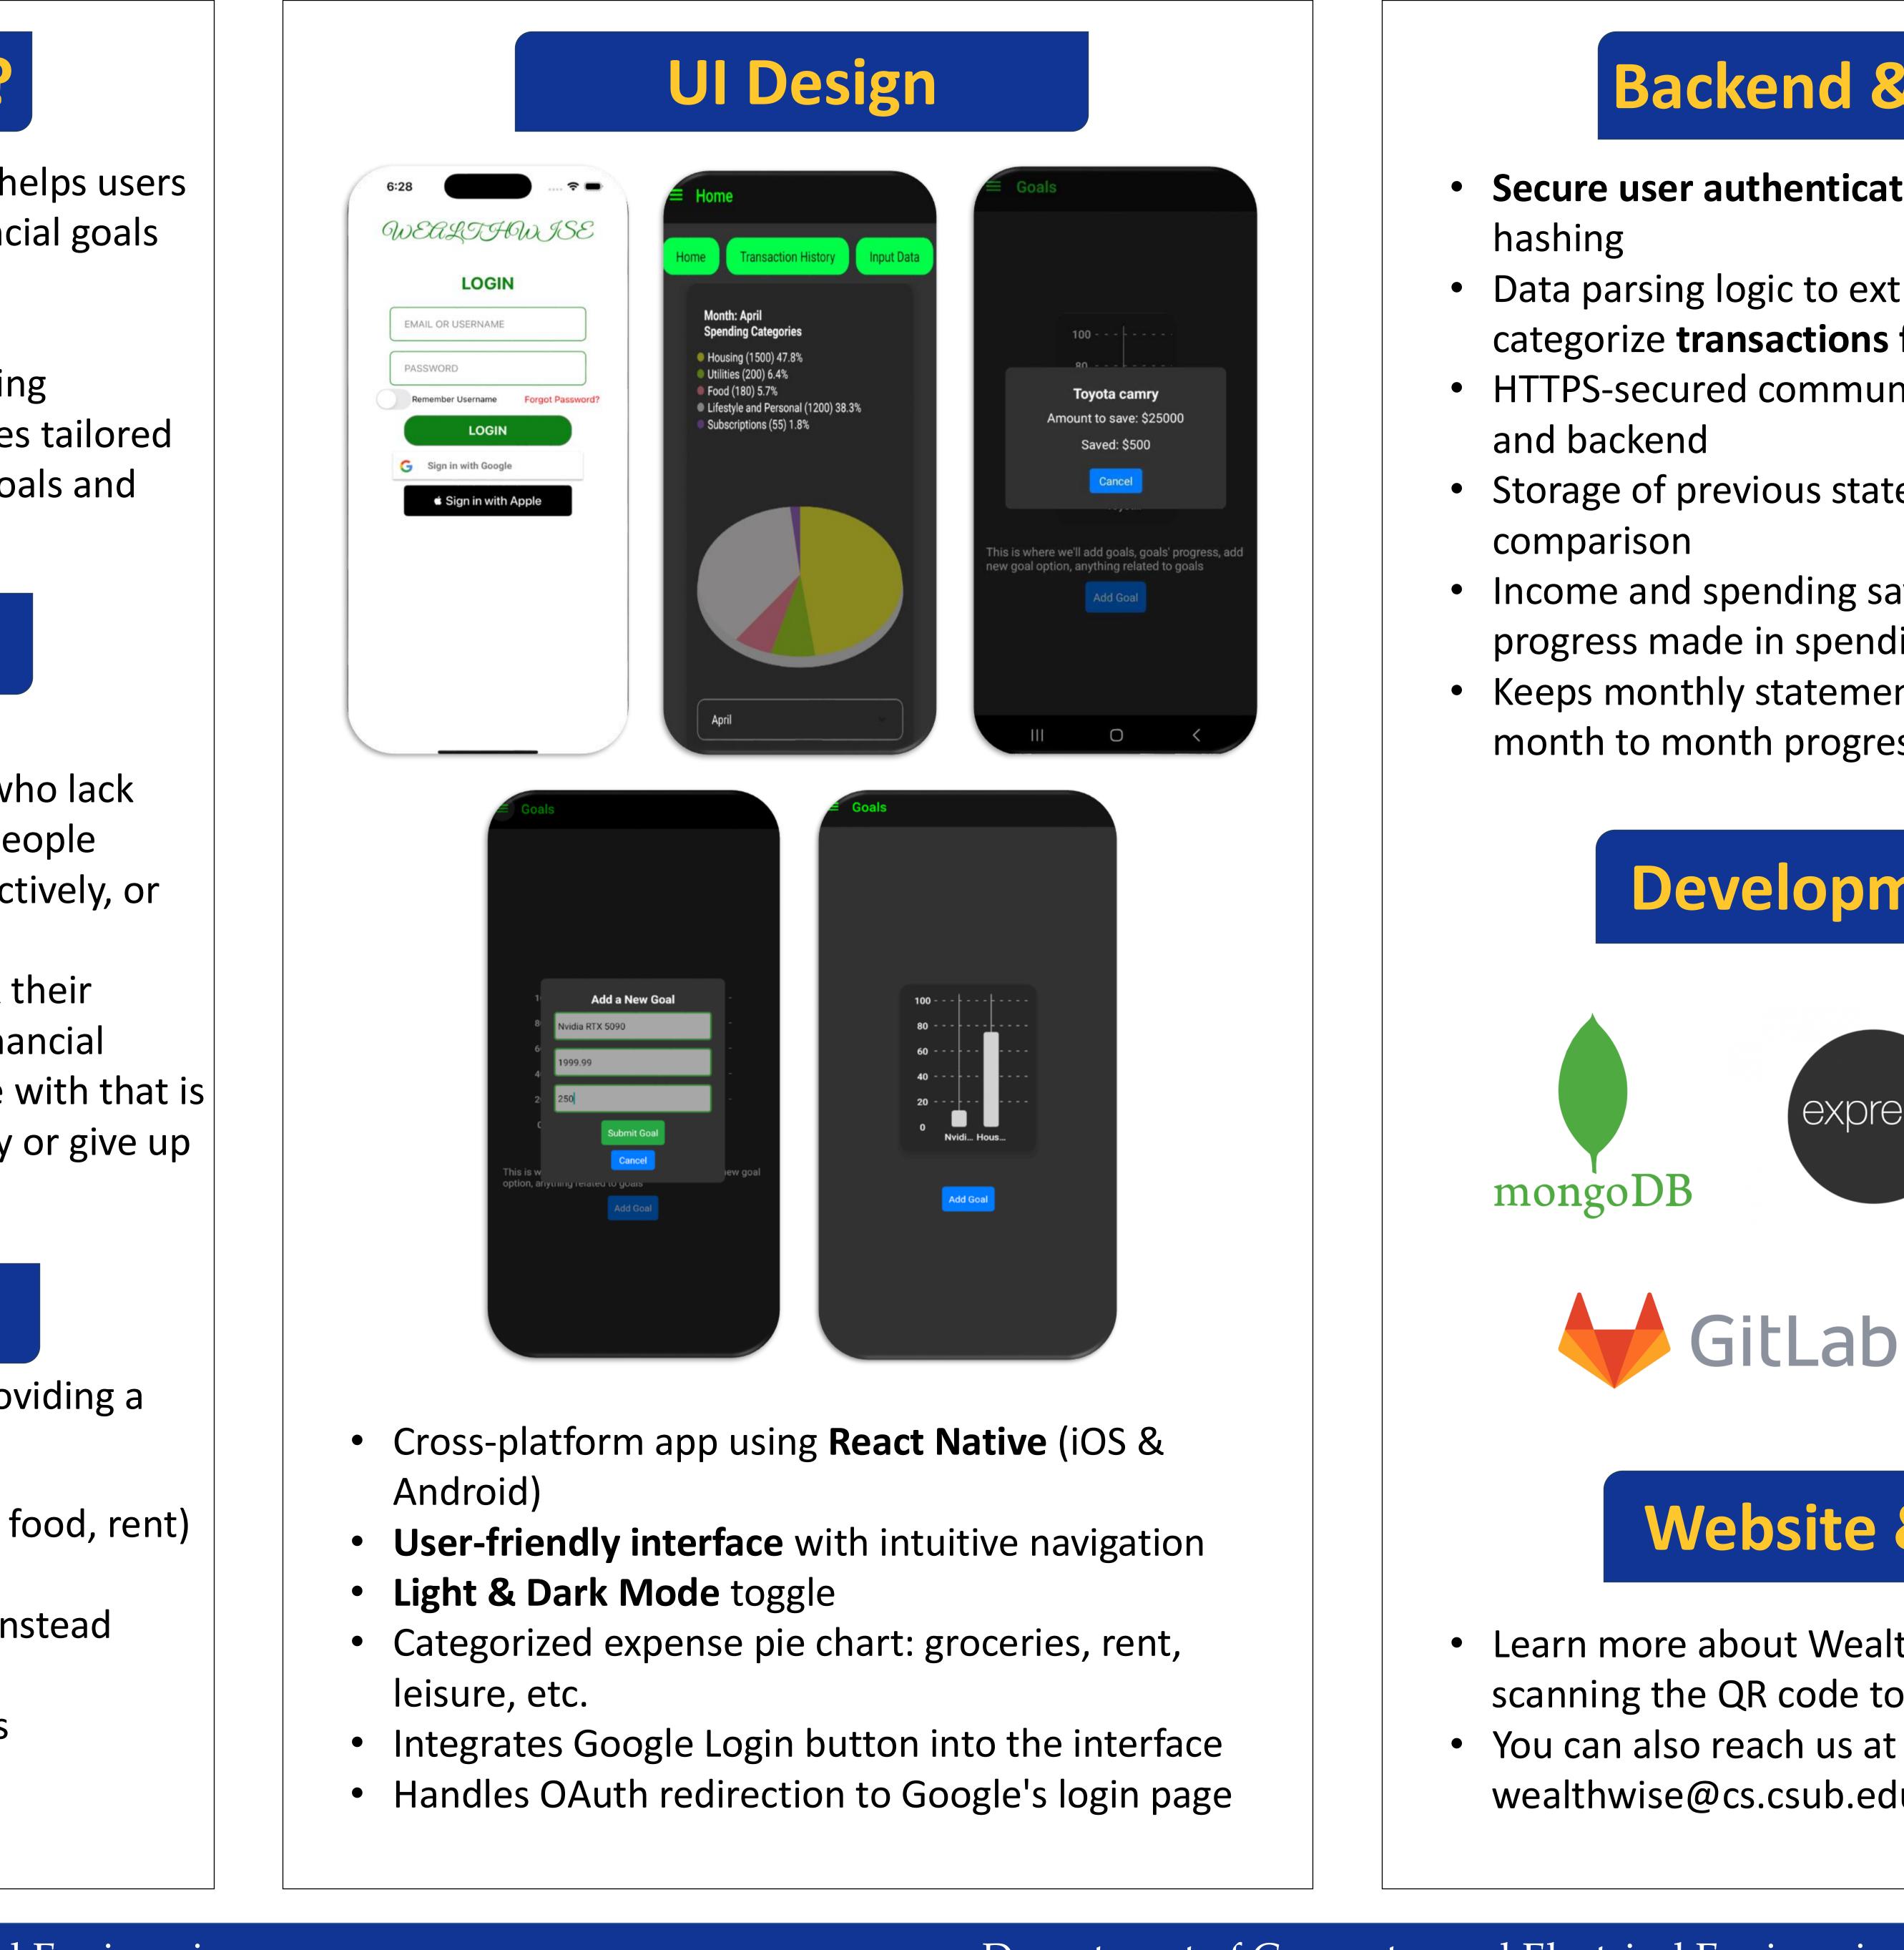

# What is WealthWise?

- WealthWise is a mobile finance app that helps users save money, reduce debt, and reach financial goals through personalized budget plans.
- By analyzing uploaded **PDF bank** statements, WealthWise identifies spending patterns, categorizes expenses, and creates tailored saving strategies based on user-defined goals and timelines.

### **Proposed Solution**

WealthWise addresses these issues by providing a user-friendly app that:

- Categorizes expenses (e.g., groceries, fast food, rent) to highlight unnecessary spending.
- Parses **PDF versions of bank statements** instead of requiring sensitive banking logins.
- Allows users to set and track savings goals with personalized timelines.